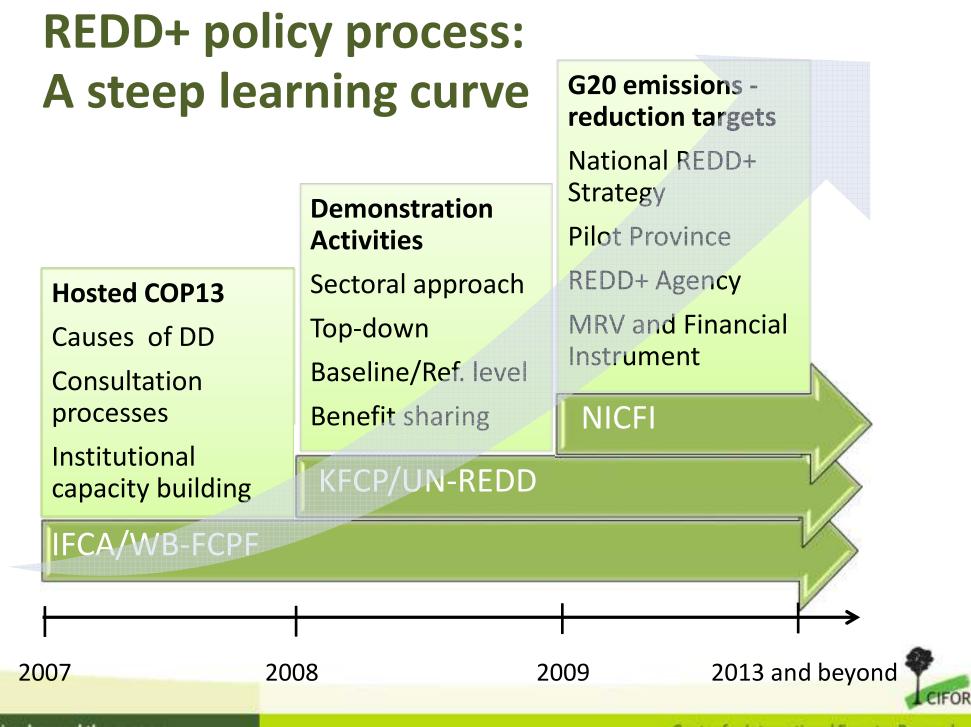

# Outline

- Background
  - Long history of forest governance
  - Deforestation and GHG emissions
- REDD+: a steep learning curve
- Policy processes and implications
  - Regulatory framework
  - Institutional arrangement
  - Governance system
- Key messages