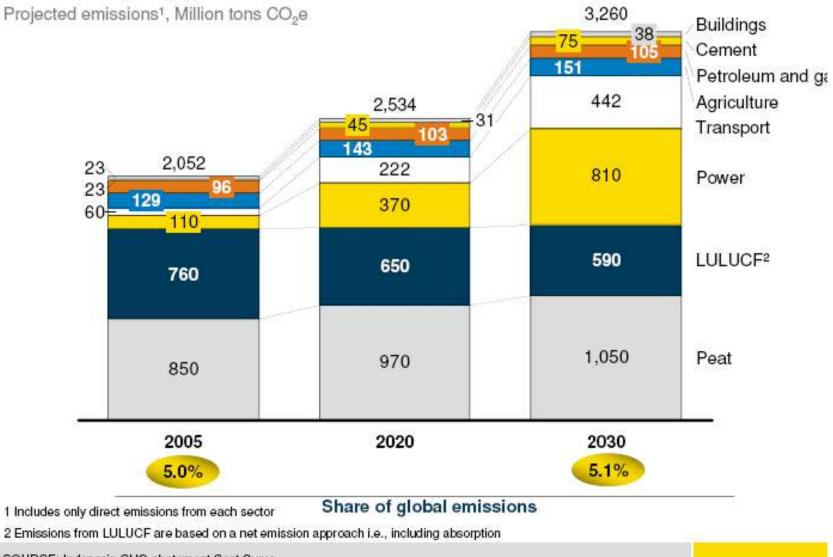

## **Emission growth in Indonesia**

CIFOR

Thinking beyond the canopy

### **Presidential Regulation**

- Sectoral approach
- National emissions 1356 Mt CO<sub>2-eq</sub>
- LULUCF 670 M t CO<sub>2-eq</sub>
- Mostly in Sumatra and Kalimantan

(2<sup>nd</sup> Nat. Comm. 2009)

Thinking beyond the canopy