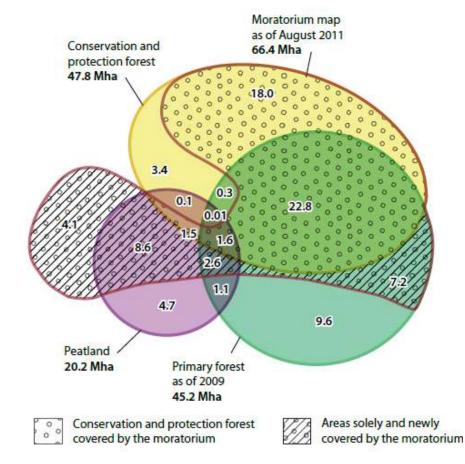

### BERETERRETARY VARA BOLETA DEPARTA ALAMA PERSETUAN LARKET CAMPUT

| Туре                    | Area (Ha)  |               |            |
|-------------------------|------------|---------------|------------|
|                         | PIPIB I    | Rev. PIPIB II | Change     |
| Conservation Area       | 21.528.532 | 21.637.907    | +109.375   |
| Protected Forest        | 29.700.268 | 29.581.356    | -118.912   |
| Peat Land               | 10.680.261 | 5.922.993     | -4.757.268 |
| Primary Forest          | 7.235.012  | 8.391.073     | +1.156.061 |
| Overall Moratorium Area | 69.144.073 | 65.533.328    | -3.610.744 |