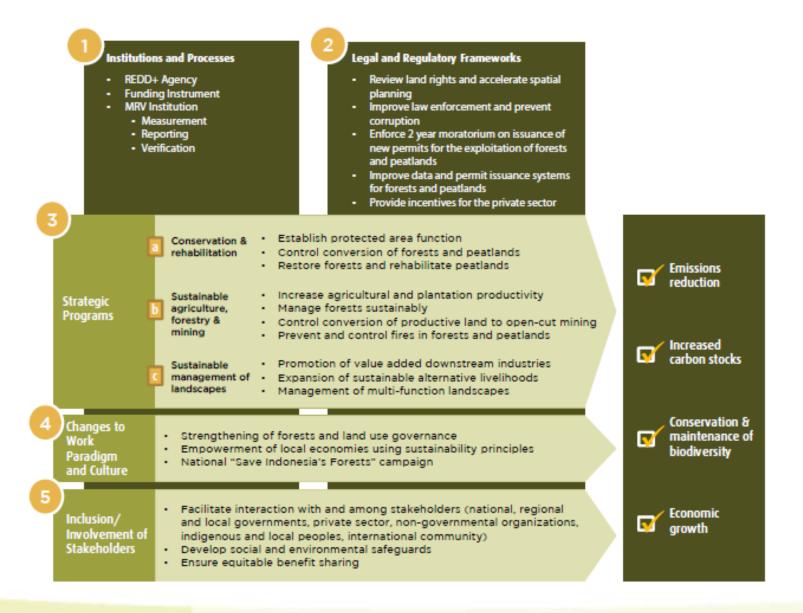

### Key messages

- A landscape approach is worth exploring to address agriculture – REDD+ nexus
- A number of Presidential Regulations have the potential of transforming forest governance
- REDD+ policy process has built a strong momentum, implementation phase will proof its effectiveness