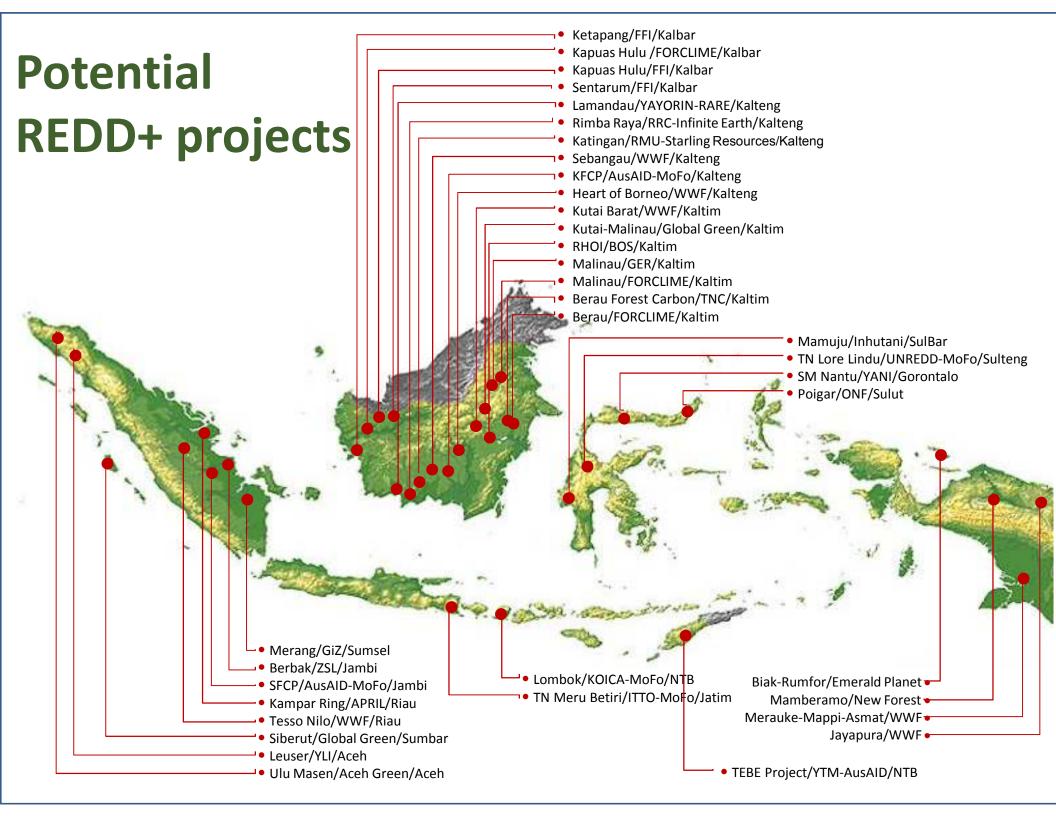

# Kalimantan Forest Carbon Partnership (KFCP) – why failed?

- Ambitious goals
- Confusions over the authority
- Local (*Dayaks*) community were not well-informed/consulted
- FPIC processes were not implemented (UNDRIP)
- Tenure issues were downplayed