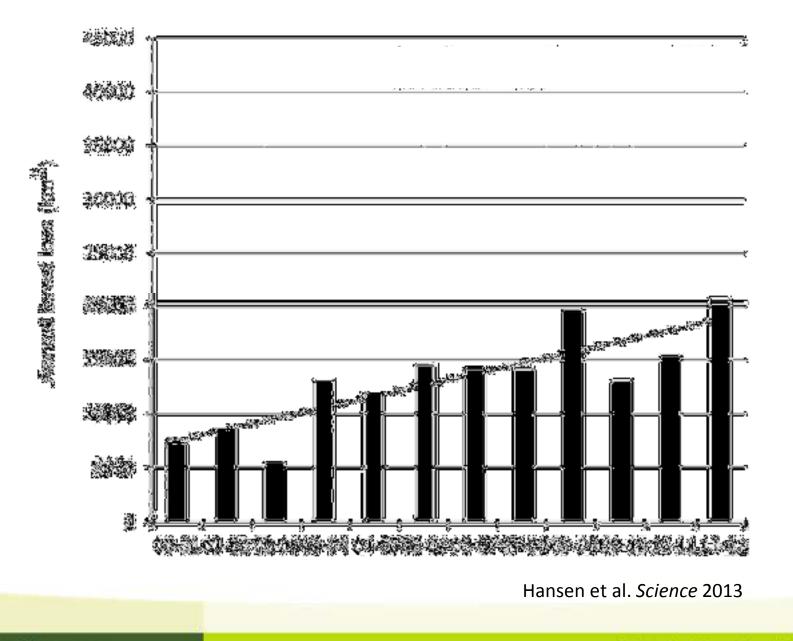

# Indonesian forest loss – 1,021 km<sup>2</sup> p.a

Thinking beyond the canopy

Center for International Forestry Research

CIFOR